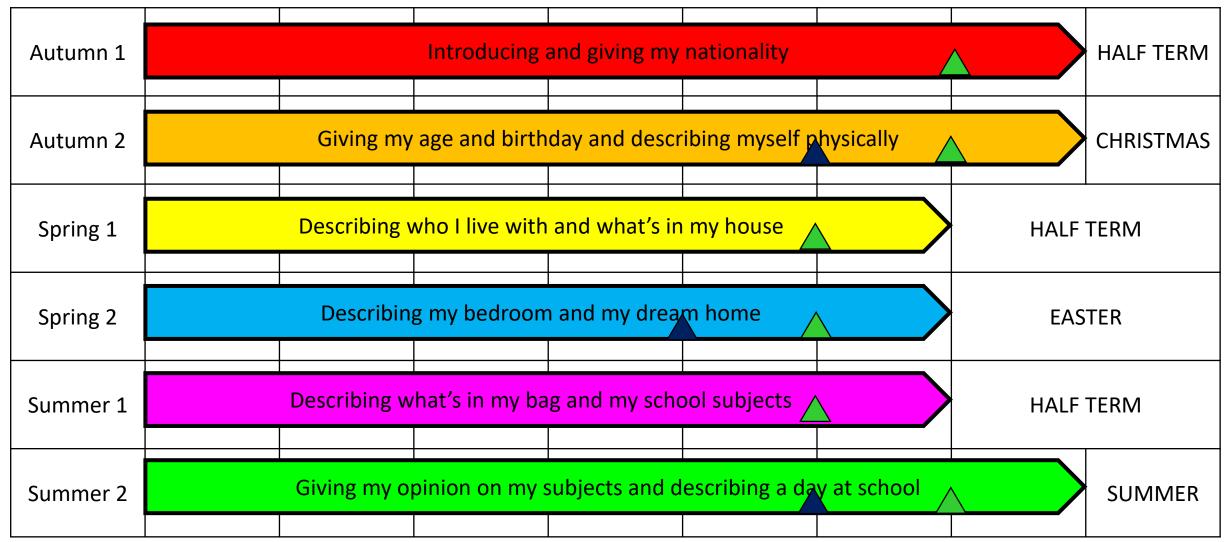

# Y7 FRENCH – LONG TERM OVERVIEW 2024-25

Pre Unit Assessment

A Post Unit Assessment A Summative Assessment