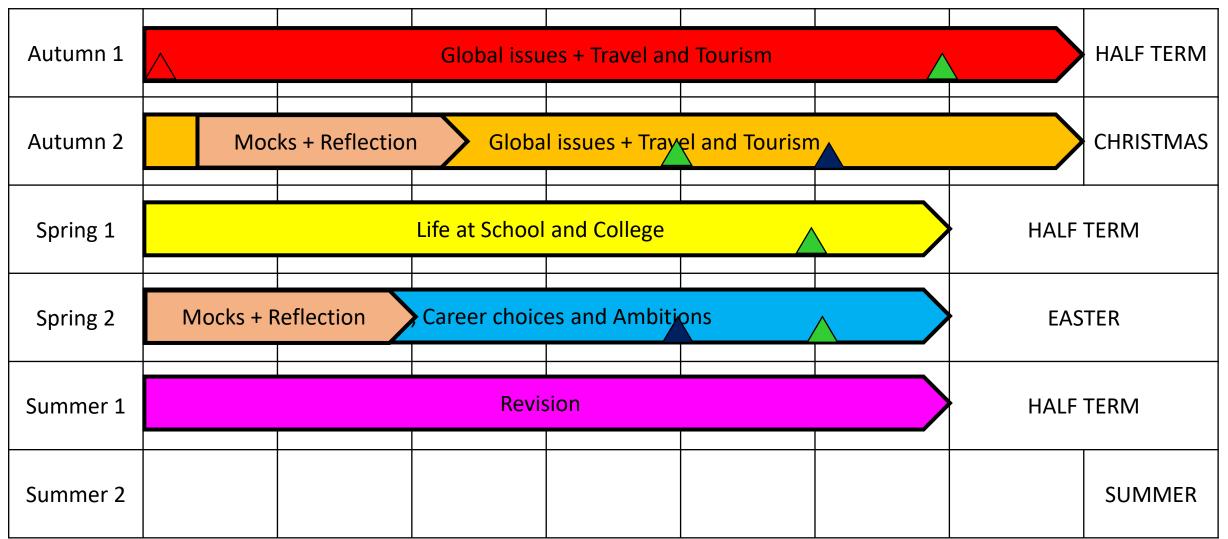

## Y11 FRENCH – LONG TERM OVERVIEW 2024-25

Pre Unit Assessment

A Post Unit Assessment A Summative Assessment