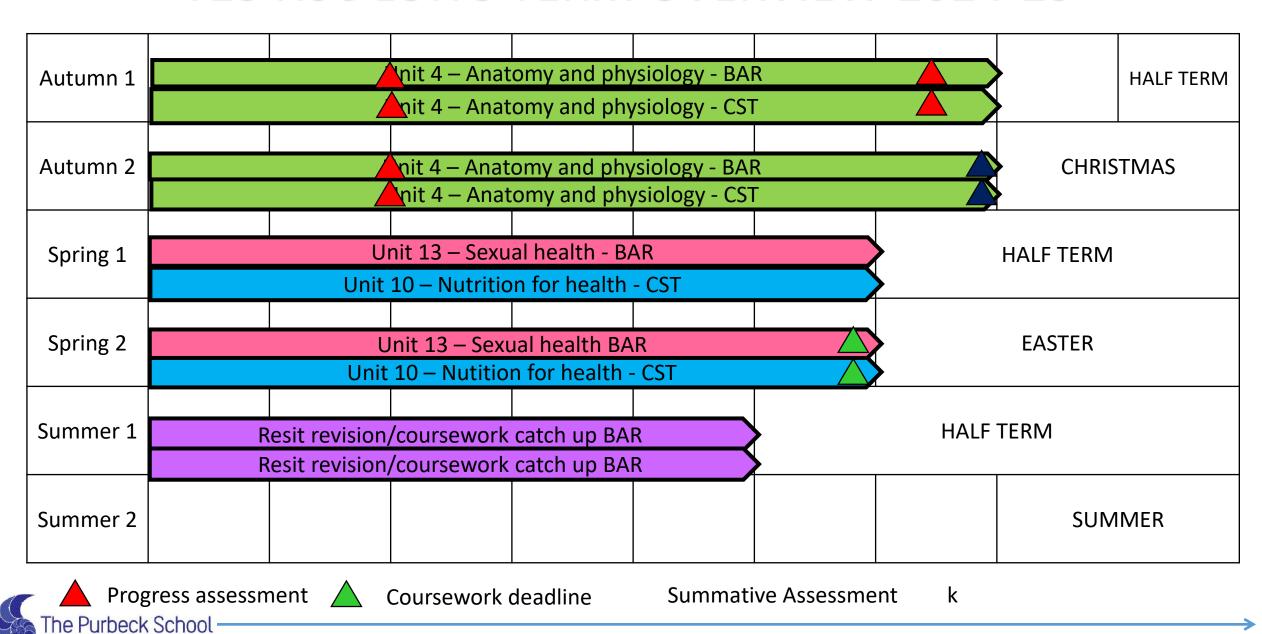

# TEACHING FOR MASTERY

#### **REVISE & IMPROVE**

(Assess Pupils Starting Points)

#### **TEACH**

#### **REVIEW & IMPROVE**

(Post Unit Assessment & Correctives)

**Formative Assessment** 

'A commitment that virtually ALL students can learn all important academic knowledge to a level of excellence if...

- allowed the *right* amount of time to learn;
- provided with the appropriate conditions to learn'.



## Y10 HSC LONG TERM OVERVIEW 2024-25



# Y11 HSC LONG TERM OVERVIEW 2024-25





Post Unit Assessment



**Summative Assessment** 

## Y12 HSC LONG TERM OVERVIEW 2024-25





## Y13 HSC LONG TERM OVERVIEW 2024-25