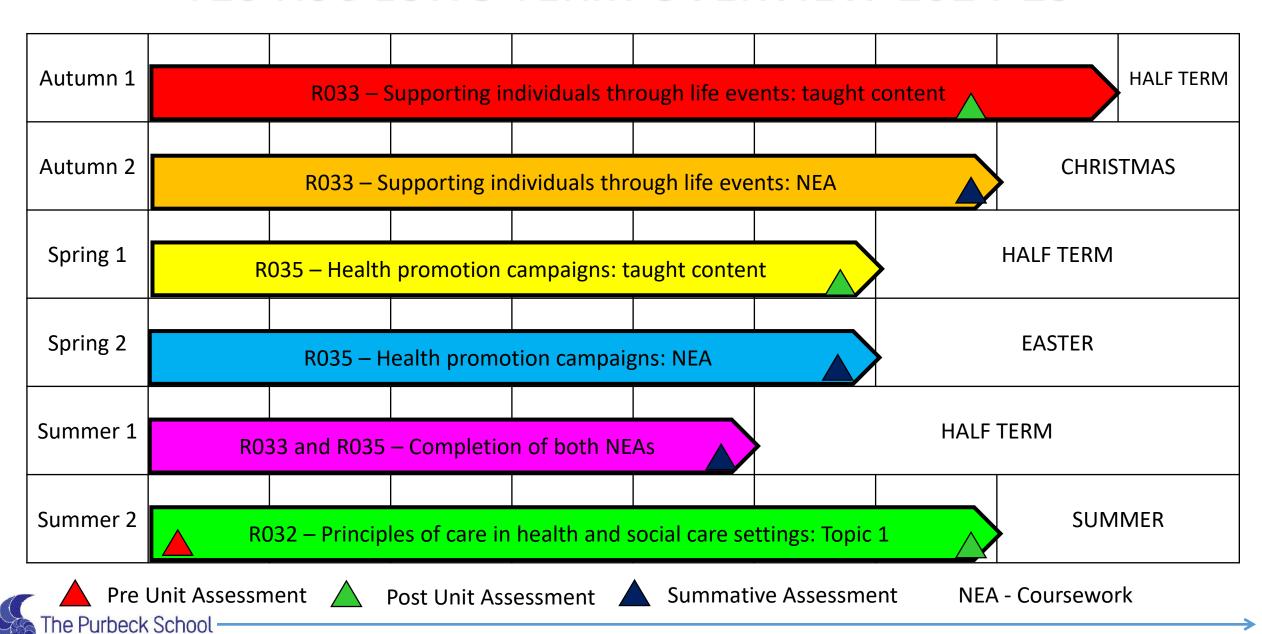

# TEACHING FOR MASTERY

#### **REVISE & IMPROVE**

(Assess Pupils Starting Points)

#### **TEACH**

#### **REVIEW & IMPROVE**

(Post Unit Assessment & Correctives)

**Formative Assessment** 

'A commitment that virtually ALL students can learn all important academic knowledge to a level of excellence if...

- allowed the *right* amount of time to learn;
- provided with the appropriate conditions to learn'.



## Y10 HSC LONG TERM OVERVIEW 2024-25



# Y11 HSC LONG TERM OVERVIEW 2024-25





Post Unit Assessment



**Summative Assessment** 

## Y12 HSC LONG TERM OVERVIEW 2024-25





## Y13 HSC LONG TERM OVERVIEW 2024-25