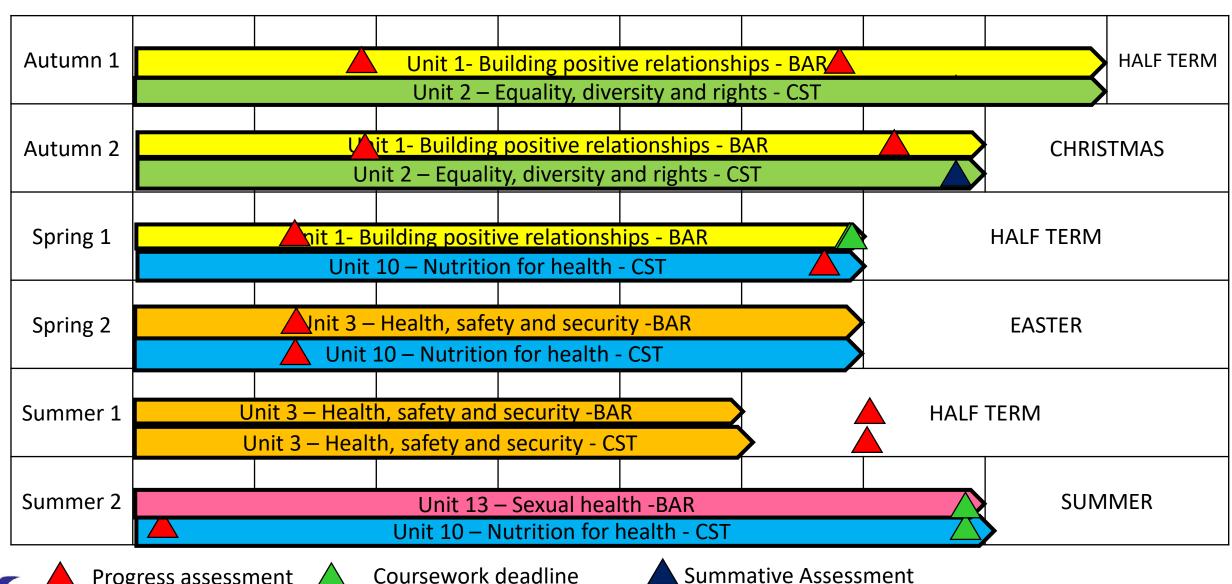

# TEACHING FOR MASTERY

#### **REVISE & IMPROVE**

(Assess Pupils Starting Points)

#### **TEACH**

#### **REVIEW & IMPROVE**

(Post Unit Assessment & Correctives)

**Formative Assessment** 

'A commitment that virtually ALL students can learn all important academic knowledge to a level of excellence if...

- allowed the *right* amount of time to learn;
- provided with the appropriate conditions to learn'.



## Y10 HSC LONG TERM OVERVIEW 2024-25



# Y11 HSC LONG TERM OVERVIEW 2024-25





Post Unit Assessment



**Summative Assessment** 

## Y12 HSC LONG TERM OVERVIEW 2024-25





## Y13 HSC LONG TERM OVERVIEW 2024-25