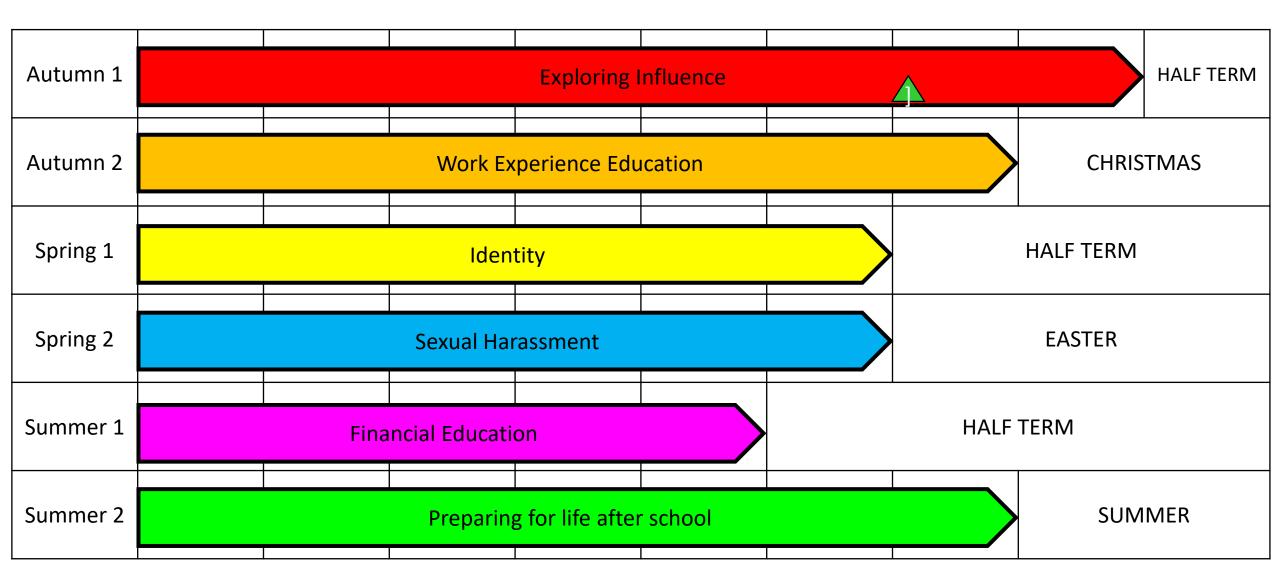

# TEACHING FOR MASTERY



(Assess Pupils Starting Points)

**TEACH** 

#### **REVIEW & IMPROVE**

(Post Unit Assessment & Correctives)

**Formative Assessment** 

'A commitment that virtually ALL students can learn all important academic knowledge to a level of excellence if...

- allowed the *right* amount of time to learn;
- provided with the appropriate conditions to learn'.



# Y7 PERSONAL DEVELOPMENT LONG TERM OVERVIEW





### Y8 PERSONAL DEVELOPMENT LONG TERM OVERVIEW





# Y9 PERSONAL DEVELOPMENT LONG TERM OVERVIEW





## Y10 PERSONAL DEVELOPMENT LONG TERM OVERVIEW





# Y11 PERSONAL DEVELOPMENT LONG TERM OVERVIEW