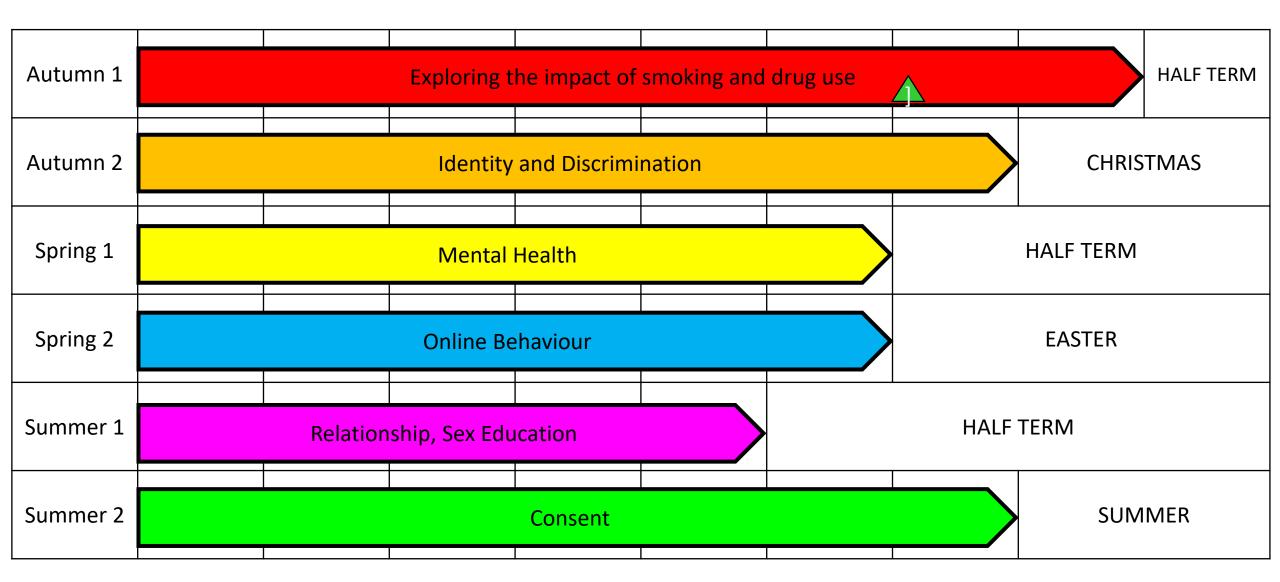

# TEACHING FOR MASTERY



(Assess Pupils Starting Points)

**TEACH** 

#### **REVIEW & IMPROVE**

(Post Unit Assessment & Correctives)

**Formative Assessment** 

'A commitment that virtually ALL students can learn all important academic knowledge to a level of excellence if...

- allowed the *right* amount of time to learn;
- provided with the appropriate conditions to learn'.



# Y7 PERSONAL DEVELOPMENT LONG TERM OVERVIEW





### Y8 PERSONAL DEVELOPMENT LONG TERM OVERVIEW





# Y9 PERSONAL DEVELOPMENT LONG TERM OVERVIEW





## Y10 PERSONAL DEVELOPMENT LONG TERM OVERVIEW





# Y11 PERSONAL DEVELOPMENT LONG TERM OVERVIEW