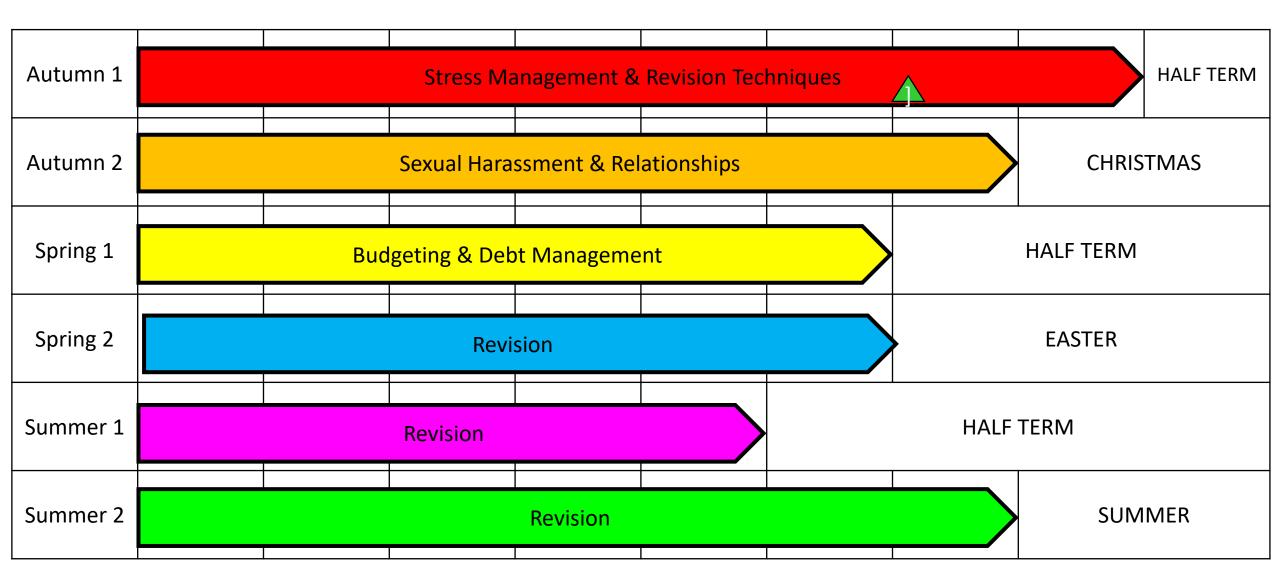

# TEACHING FOR MASTERY



(Assess Pupils Starting Points)

**TEACH** 

#### **REVIEW & IMPROVE**

(Post Unit Assessment & Correctives)

**Formative Assessment** 

'A commitment that virtually ALL students can learn all important academic knowledge to a level of excellence if...

- allowed the *right* amount of time to learn;
- provided with the appropriate conditions to learn'.



# Y7 PERSONAL DEVELOPMENT LONG TERM OVERVIEW





### Y8 PERSONAL DEVELOPMENT LONG TERM OVERVIEW





# Y9 PERSONAL DEVELOPMENT LONG TERM OVERVIEW





## Y10 PERSONAL DEVELOPMENT LONG TERM OVERVIEW





# Y11 PERSONAL DEVELOPMENT LONG TERM OVERVIEW